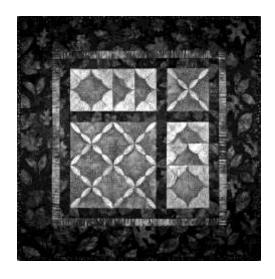

# **Materials List for Cathedral Windows Sampler**

### **By Shelley Swanland**



Precut Kits for the top will be available at the class for 15.00 each.
Pattern 5.00 for Class
Participants

# **Materials and Supplies**

#### Fabrics:

| Background - Light           | 1/4 yard  |
|------------------------------|-----------|
| Fabric A - Squares           | 1/4 yard  |
| Fabric B – Triangles         | 1/4 yard  |
| Border Inset                 | 1/8 yard  |
| Sashing, border & Binding    | 5/8 yard  |
| Back & Batting               | 26" x 26" |
| Inset Fabric for Traditional | 1/8 yard  |

## Supplies:

Sampler Pattern
Machine with quarter inch foot and a new needle
Neutral thread for construction
Fine glass head pins
Rotary Cutting Tools
Basting pins or spray
Chalk for Marking
Open toe foot for quilting

If you have any questions I can be reached at 951 289 9084 E-mai